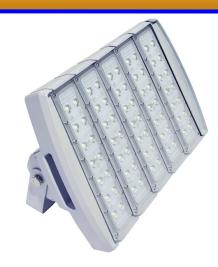

## SET® LED TUNNEL LIGHT

## **Applications:**

- **Tunnels**
- **Street Underpass**

| Model Number     | Lumen | CRI | Voltage  | Color Temp<br>(K) | Watts | Lumens per<br>Watt |
|------------------|-------|-----|----------|-------------------|-------|--------------------|
| TU-12L-50K-A1-UL | 12135 | >80 | 120-277V | 5000              | 90    | 136                |
| TU-15L-50K-A1-UL | 17243 | >80 | 120-277V | 5000              | 128   | 135                |
| TU-24L-50K-A1-UL | 25479 | >80 | 120-277V | 5000              | 199   | 128                |