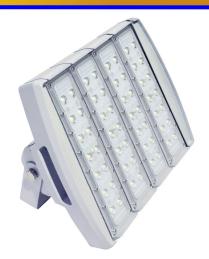

## SET® LED TUNNEL LIGHT

## **Applications:**

- **Tunnels**
- **Street Underpass**

| Model Number     | Lumen | CRI | Voltage  | Color Temp<br>(K) | Watts | Lumens per<br>Watt |
|------------------|-------|-----|----------|-------------------|-------|--------------------|
| TU-12L-50K-A1-UL | 12135 | >80 | 120-277V | 5000              | 90    | 136                |
| TU-15L-50K-A1-UL | 17243 | >80 | 120-277V | 5000              | 128   | 135                |
| TU-24L-50K-A1-UL | 25479 | >80 | 120-277V | 5000              | 199   | 128                |