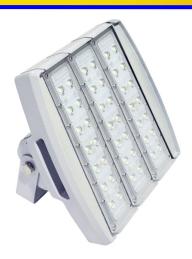

## SET® LED TUNNEL LIGHT

## **Applications:**

- **Tunnels**
- **Street Underpass**

| Model Number     | Lumen | CRI | Voltage  | Color Temp<br>(K) | Watts | Lumens per<br>Watt |
|------------------|-------|-----|----------|-------------------|-------|--------------------|
| TU-12L-50K-A1-UL | 12135 | >80 | 120-277V | 5000              | 90    | 136                |
| TU-15L-50K-A1-UL | 17243 | >80 | 120-277V | 5000              | 128   | 135                |
| TU-24L-50K-A1-UL | 25479 | >80 | 120-277V | 5000              | 199   | 128                |